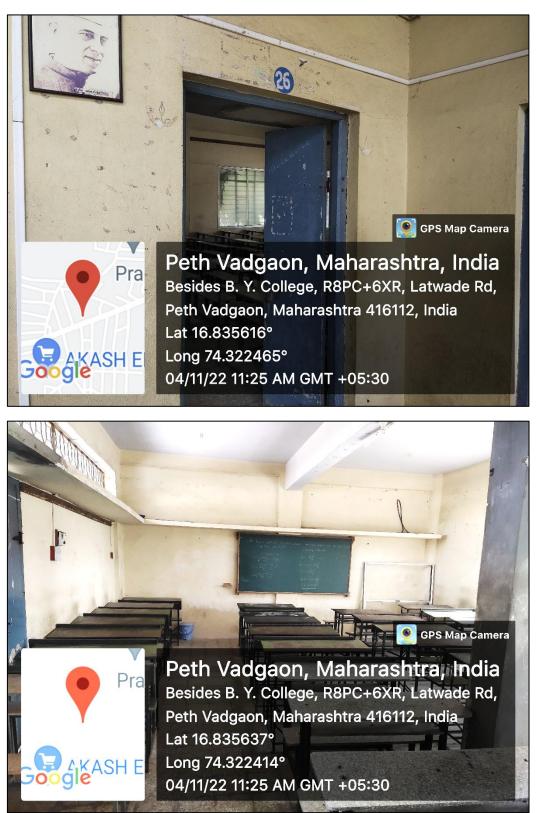

# **Classrooms with Geotagged photographs**

Classroom 01 (Room No. 26)

Classroom 02 (Room No. 28)