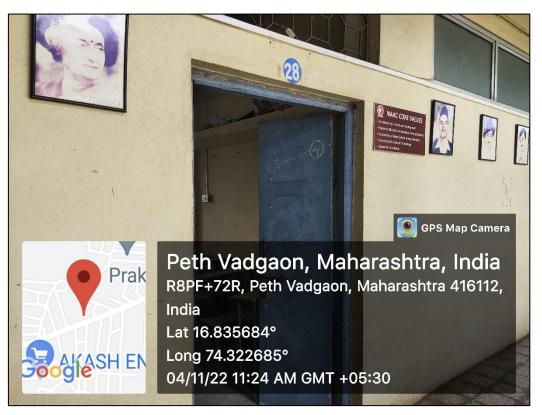

# **Classrooms with Geotagged photographs**

Classroom 01 (Room No. 26)

Classroom 02 (Room No. 28)