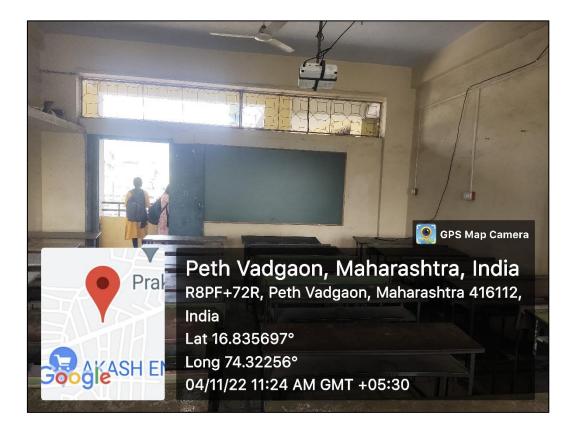

# **Classrooms with Geotagged photographs**

Classroom 01 (Room No. 26)

Classroom 02 (Room No. 28)