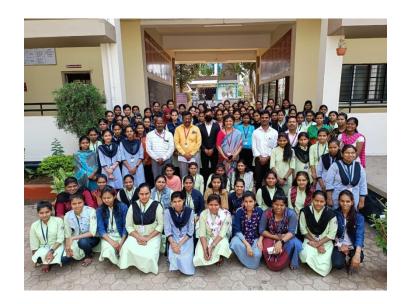

#### Photo plate

# Three days Employability Skill Training for Women

(09<sup>th</sup> to 11<sup>th</sup> March 2023)

Valedictory: 11<sup>th</sup> March 2023 01: 30 pm.

- Introduction and welcome: Dr. Amar L. Powar
- Honor of guest with College Magazine 'Vijay'
- Students Remarks about workshop:
- Chief Guest Speech: Mr. Chinmay Abharangrao, Trainer, Nandi Foundation.
- Presidential Speech: Dr. Vijaya R. Chavan
- Vote of thanks: Dr. Dinesh J. Bhandare
- Compeering: Miss Arpita Patil

Venue: seminar Hall