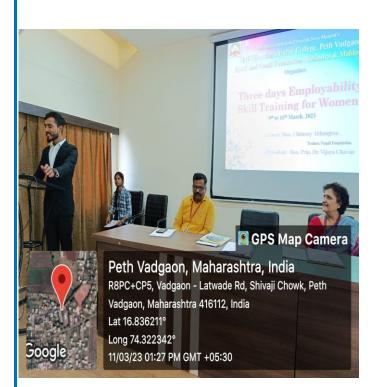

#### Photo plate

# Three days Employability Skill Training for Women

(09<sup>th</sup> to 11<sup>th</sup> March 2023)

Valedictory: 11<sup>th</sup> March 2023 01: 30 pm.

- Introduction and welcome: Dr. Amar L. Powar
- Honor of guest with College Magazine 'Vijay'
- Students Remarks about workshop:
- Chief Guest Speech: Mr. Chinmay Abharangrao, Trainer, Nandi Foundation.
- Presidential Speech: Dr. Vijaya R. Chavan
- Vote of thanks: Dr. Dinesh J. Bhandare
- Compeering: Miss Arpita Patil